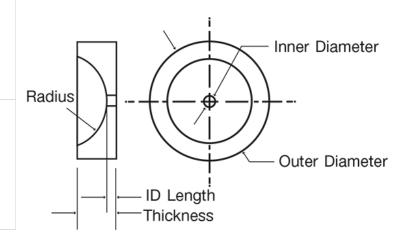

## **Specifications**

| Model            | A20.00        |
|------------------|---------------|
| Inside Diameter  | .0030/.00315" |
| Outside Diameter | .1173/.1185"  |
| Thickness        | .024/.026"    |
| Radius           | .025/.030"    |
| ID Length        | .0022/.0026"  |